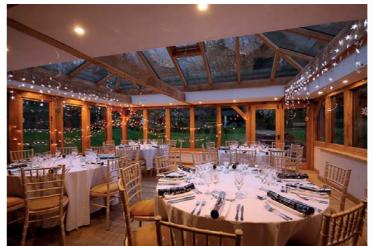

**Catering** – At Bickleigh Castle we offer a choice of rooms or al fresco areas to indulge in morning coffee and some scrumptious home-made cakes.

We also provide full catering facilities including buffet, bbq or meals are available as well as a fully licensed bar.

**Conference Facilities** – Rooms can be set up to your ideal specification: boardroom, theatre, classroom or U-shape to suit your needs. We can provide all the equipment you need, including screens, projectors and flipcharts.