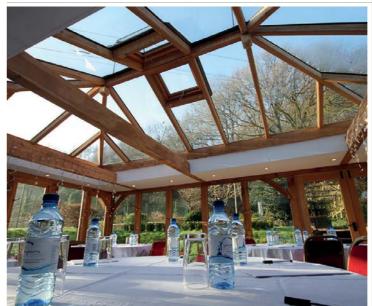

**Conference Facilities** – Rooms can be set up to your ideal specification: boardroom, theatre, classroom or U-shape to suit your needs. We can provide all the equipment you need, including screens, projectors and flipcharts.